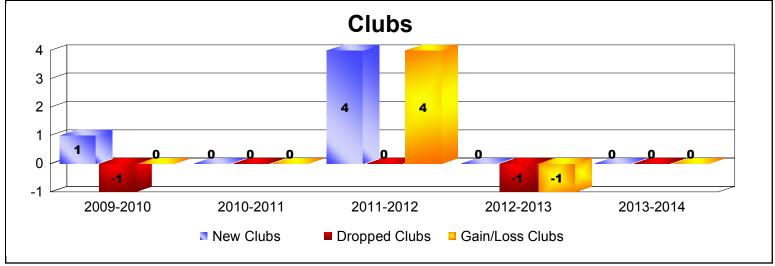

District S 1

As of June 2014 Cumulative

| Year      | New<br>Clubs | Dropped<br>Clubs | Gain/<br>Loss<br>Clubs | New<br>Members | Charter<br>Members | Reinstate<br>Members | Transfer<br>Members | Total<br>Member<br>Added | Total<br>Members<br>Dropped | Gain/<br>Loss<br>Members |
|-----------|--------------|------------------|------------------------|----------------|--------------------|----------------------|---------------------|--------------------------|-----------------------------|--------------------------|
| 2009-2010 | 1            | -1               | 0                      | 92             | 32                 | 13                   | 2                   | 139                      | -122                        | 17                       |
| 2010-2011 | 0            | 0                | 0                      | 52             | 0                  | 26                   | 1                   | 79                       | -99                         | -20                      |
| 2011-2012 | 4            | 0                | 4                      | 40             | 107                | 8                    | 2                   | 157                      | -87                         | 70                       |
| 2012-2013 | 0            | -1               | -1                     | 56             | 0                  | 5                    | 1                   | 62                       | -125                        | -63                      |
| 2013-2014 | 0            | 0                | 0                      | 85             | 2                  | 9                    | 0                   | 96                       | -77                         | 19                       |
| Average   | 1            | 0                | 1                      | 65             | 28                 | 12                   | 1                   | 107                      | -102                        | 5                        |