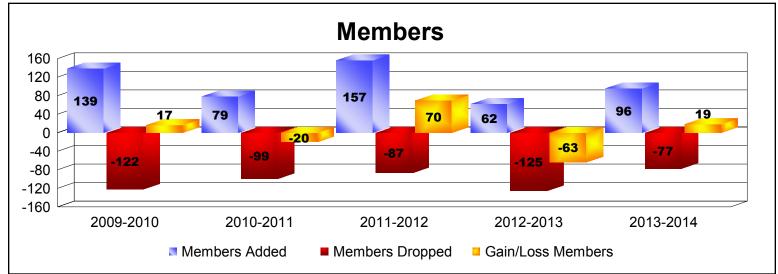

District S 1

As of June 2014 Cumulative

| Year      | New<br>Clubs | Dropped<br>Clubs | Gain/<br>Loss<br>Clubs | New<br>Members | Charter<br>Members | Reinstate<br>Members | Transfer<br>Members | Total<br>Member<br>Added | Total<br>Members<br>Dropped | Gain/<br>Loss<br>Members |
|-----------|--------------|------------------|------------------------|----------------|--------------------|----------------------|---------------------|--------------------------|-----------------------------|--------------------------|
| 2009-2010 | 1            | -1               | 0                      | 92             | 32                 | 13                   | 2                   | 139                      | -122                        | 17                       |
| 2010-2011 | 0            | 0                | 0                      | 52             | 0                  | 26                   | 1                   | 79                       | -99                         | -20                      |
| 2011-2012 | 4            | 0                | 4                      | 40             | 107                | 8                    | 2                   | 157                      | -87                         | 70                       |
| 2012-2013 | 0            | -1               | -1                     | 56             | 0                  | 5                    | 1                   | 62                       | -125                        | -63                      |
| 2013-2014 | 0            | 0                | 0                      | 85             | 2                  | 9                    | 0                   | 96                       | -77                         | 19                       |
| Average   | 1            | 0                | 1                      | 65             | 28                 | 12                   | 1                   | 107                      | -102                        | 5                        |